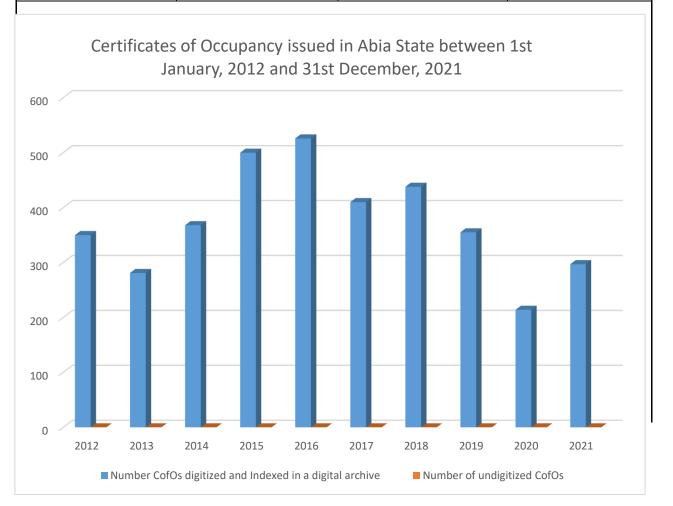

#### MINISTRY OF LANDS, SURVEY AND URBAN PLANNING

Title Documents Registered from 1st January, 2012 to 31st December, 2021.

| Certificates of Occupancy (CofO) Issued From 1st January 2012 - 31st December 2021 |                                     |                                                               |                                |
|------------------------------------------------------------------------------------|-------------------------------------|---------------------------------------------------------------|--------------------------------|
| Description/<br>Year                                                               | Total Number of CofOs<br>Registered | Number CofOs digitized<br>and Indexed in a digital<br>archive | Number of undigitized<br>CofOs |
| 2012                                                                               | 350                                 | 350                                                           | 0                              |
| 2013                                                                               | 281                                 | 281                                                           | 0                              |
| 2014                                                                               | 368                                 | 368                                                           | 0                              |
| 2015                                                                               | 500                                 | 500                                                           | 0                              |
| 2016                                                                               | 526                                 | 526                                                           | 0                              |
| 2017                                                                               | 410                                 | 410                                                           | 0                              |
| 2018                                                                               | 438                                 | 438                                                           | 0                              |
| 2019                                                                               | 355                                 | 355                                                           | 0                              |
| 2020                                                                               | 214                                 | 214                                                           | 0                              |
| 2021                                                                               | 297                                 | 297                                                           | 0                              |
| Total                                                                              | 3739                                | 3739                                                          | o                              |