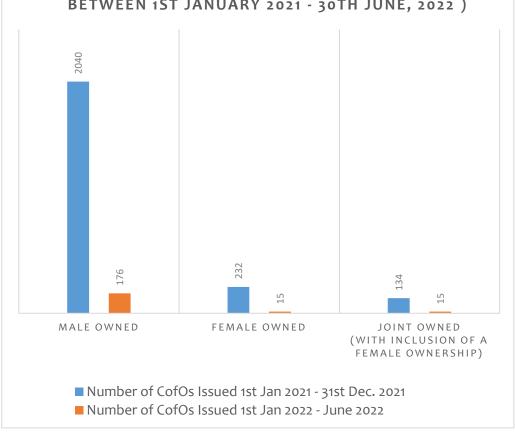

#### Ownership of Registered CofOs issued by Gender (both digitized and undigitized)

|                                                    | Number of CofOs Issued           |                          |  |
|----------------------------------------------------|----------------------------------|--------------------------|--|
| Ownership Type                                     | 1st Jan 2021 - 31st Dec.<br>2021 | 1st Jan 2022 - June 2022 |  |
| Male Owned                                         | 2040                             | 176                      |  |
| Female Owned                                       | 232                              | 15                       |  |
| Joint Owned (with inclusion of a female ownership) | 134                              | 15                       |  |
| Total                                              | 2406                             | 206                      |  |