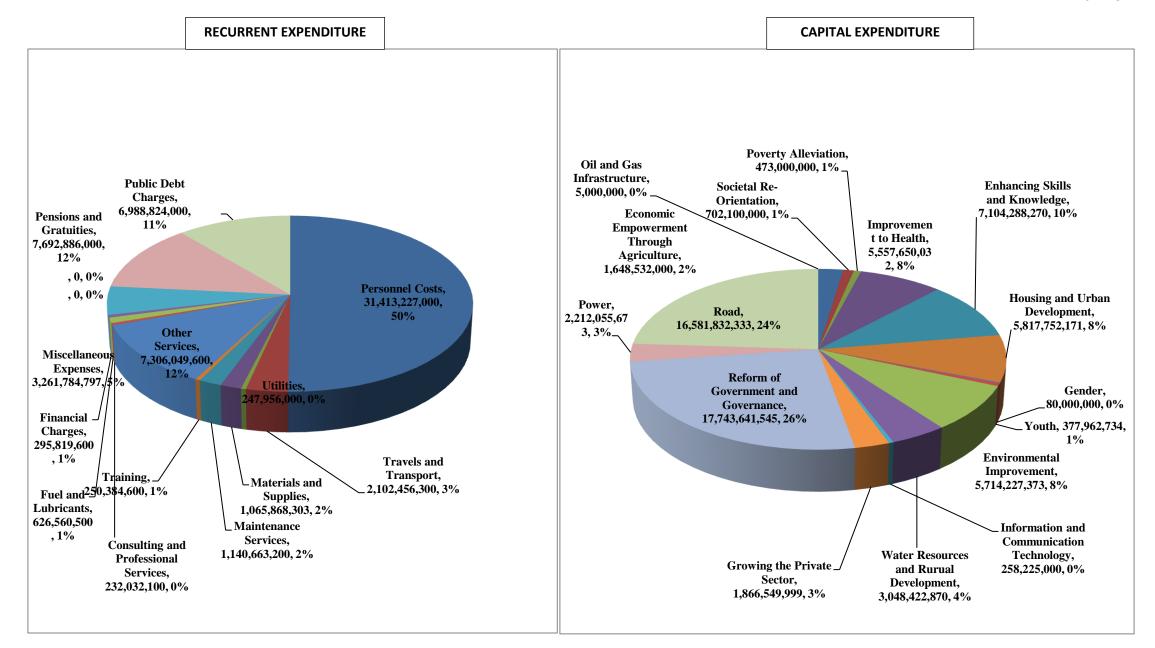

#### RECURRENT EXPENDITURE

Personnel Cost = (N31,165,042,809)=49.77%
 Overhead Cost = (N16,266,583,646)=25.98%
 Consolidated Revenue Fund Charges = (N15,192,866,291)=24.26%

2) Capital expenditure of N69,191,240,974 which is 52.49% of the total Budget expenditure and 31.52% increase from the 2020 Revised Budget.

The Sectoral allocation of the **Capital expenditure** is thus:

• Administrative Sector = (N9,549,163,974)=13.80%

• Economic Sector = (N40,766,132,000)=58.92%

• Law and Justice Sector = (N407,125,000)=0.59%

• Social Sector = ( N18,468,820,000)=26.69%

The percentage of distribution of aggregate expenditures to the 2021 total Budget Outlay is **47.51%** for recurrent and **52.49%** for capital. The 2021 Budget is aimed at completion of on-going projects and programmes. New projects will mainly be in the form of COVID-19 responsive projects that aim to cushion the shocks of the pandemic and assist the State economy recover quickly. Projects dealing with reducing the constraints of rural areas in the evacuation of men and materials to urban centres are also included.

#### RECURRENT EXPENDITURE:

The Proposed total recurrent expenditure for 2021 fiscal year is:-

**Personnel Cost** = N31,169,346,730 = 49.77%

**Overhead Cost** = N16,262,279,725 = 25.97%

**Consolidated Revenue Fund Charges** =  $\underline{N15,192,886,291}$  = 24.26%

Total = N62,624,512,746

#### **CAPITAL EXPENDITURES**

The sectoral allocation of the Capital Expenditure is as follows: -

**Administrative Sector** = N9,549,163,974 =13.80%

**Economic Sector** = N40,766,132,000 =58.92%

**Law and Justice Sector** = N407,125,000 = 0.59%

**Social Sector** = <u>N18,468,820,000</u> =26.69

TOTAL = N69,191,240,974

The Capital Expenditure is further presented in two approaches. The first is programme based outline of resource input while the second is a functional presentation based on sectors and segments.

The programme segments are as contained in the table below.

| S/NO. | PROGRAMME                                | AMOUNT (N)     | PERCENTAGE DISTRIBUTION |
|-------|------------------------------------------|----------------|-------------------------|
| 1     | Economic Empowerment through Agriculture | 1,863,532,000  | 2.69%                   |
| 2     | Societal Reorientation                   | 702,100,000    | 1.02%                   |
| 3     | Poverty Alleviation                      | 473,000,000    | 0.68%                   |
| 4     | Improvement to Human Health              | 5,557,650,032  | 8.03%                   |
| 5     | Enhancing Skills and Knowledge           | 6,889,288,270  | 9.96%                   |
| 6     | Housing & Urban Development              | 5,817,753,145  | 8.41%                   |
| 7     | Gender                                   | 80,000,000     | 0.12%                   |
| 8     | Youth                                    | 377,962,734    | 0.55%                   |
| 9     | Environmental Improvement                | 5,687,827,373  | 8.22%                   |
| 10    | Water Resources & Rural Development      | 3,048,422,870  | 4.41%                   |
| 11    | Information Communication & Technology   | 258,225,000    | 0.37%                   |
| 12    | Growing the Private Sector               | 1,846,549,999  | 2.67%                   |
| 13    | Reform of Government & Governance        | 17,790,041,545 | 25.71%                  |
| 14    | Power                                    | 2,212,055,673  | 3.20%                   |
| 15    | Road                                     | 16,581,832,333 | 23.97%                  |
| 16    | Sea Ports                                | 0              | 0.00%                   |
| 17    | Oil and Gas Infrastructure               | 5,000,000      | 0.01%                   |
|       | TOTAL =                                  | 69,191,240,974 | 100%                    |