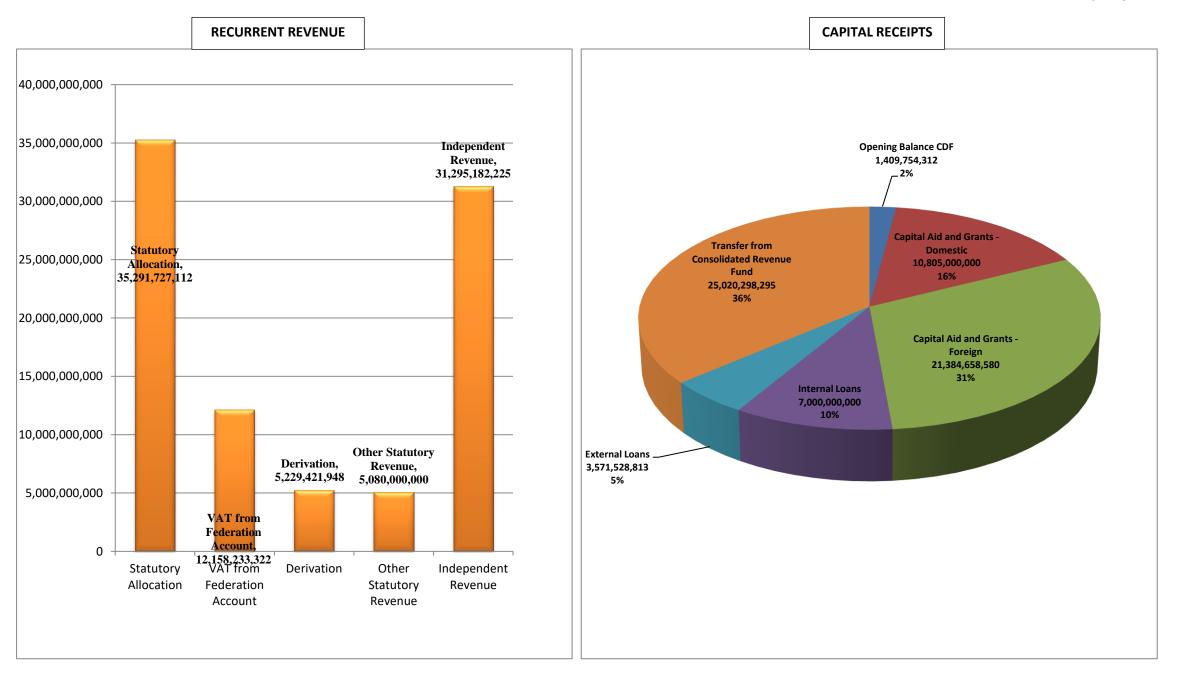

#### **Details of Break-down:**

The expected total Consolidated revenue fund in the 2021 fiscal year is **Eighty Nine Billion**, **Fifty Four Million**, **Five Hundred and Sixty Four Thousand**, **Six Hundred and Seven Naira**(N89,054,564,607)only. This total estimated recurrent revenue is made up of the inflows from Independent Revenue and the Statutory Allocation from the Federation Account Allocation Committee (FAAC).

#### 1. INDEPENDENT REVENUE:

| ITEMS                          | AMOUNT         | PERCENTAGE % |
|--------------------------------|----------------|--------------|
| Tax                            | 14,010,000,000 | 44.77%       |
| Licenses                       | 675,610,000    | 2.16%        |
| Fees-General                   | 13,405,631,375 | 42.84%       |
| Fines-General                  | 215,005,000    | 0.69%        |
| Sales-General                  | 911,649,700    | 2.91%        |
| Earning-General                | 1,937,488,150  | 6.19%        |
| Rent on Govt. Building General | 86,798,000     | 0.28%        |
| Rent on Lands & Others General | 32,500,000     | 0.10%        |
| Investment Income              | 20,000,000     | 0.06%        |
| Interest Earned                | 500,000        | 0.00%        |
| TOTAL. =                       | 31,295,182,225 | 100.00%      |

The expected revenue from the Federation Account Allocation Committee (FAAC) is Fifty Seven Billion, Seven Hundred and Fifty Nine Million, Three Hundred and Eighty thousand, Three Hundred and Eighty Two Naira (N57,759,380,382) which represents 64.86% of the aggregate expected revenue to the State in 2021.

#### The details are as follows:

| 1. | Statutory Allocation from Federation Accounts | = | 35,291,727,112  |
|----|-----------------------------------------------|---|-----------------|
| 2. | Value Added Tax (VAT)                         | = | 12,158,233,322  |
| 3. | Excess Crude Allocation from FAAC             | = | 2,000,000,000   |
| 4. | 13% Derivation                                | = | 5,229,421,948   |
| 5. | Exchange Rate Difference                      | = | 2,500,000,000   |
| 6. | Other Non-Oil Export                          | = | 300,000,000     |
| 7. | Excess Charges Recovered                      | = | 40,000,000      |
| 8. | Forex Equalization                            | = | 240,000,000     |
|    | TOTAL                                         | = | N57,759,382,382 |

Transfer from Consolidated Revenue Fund =  $\frac{1}{2}$ 26,430,051,861

Aids and Grants (Domestic) = \$13,780,269,250

Aids and Grants (Foreign) =  $\frac{1}{8}$ 18,409,391,050

Internal Loans  $= \aleph 7,000,000,000$ 

External Loans =  $\frac{N}{3,571,528,813}$ 

Total = <u>N69,191,240,974</u>

An internal loan of N7,000,000,000.000 is expected from Commercial Banks for infrastructural development and completion of on-going projects. Likewise, external loan of N3,571,528,813 will be procured. This is made up of World Bank Assisted Facility for Nigeria Women Project(N1,200,000,000), Abia State Livelihood Improvement Family Enterprise Project (N366,000,000), World Bank facility for Education for Employment and Skill Acquisition (N730,000,000), World Bank/Federal Ministry of Health Save a Million Lives (N305,000,000), Accelerating Nutrition Results in Nigeria (ARIN) (N90,000,000), Belgium Gov't – Umuahia/Aba Regional Water Scheme (N300,000,000), Rural Access Agric. & Marketing Agency (RAAMP) (N580,528,813).