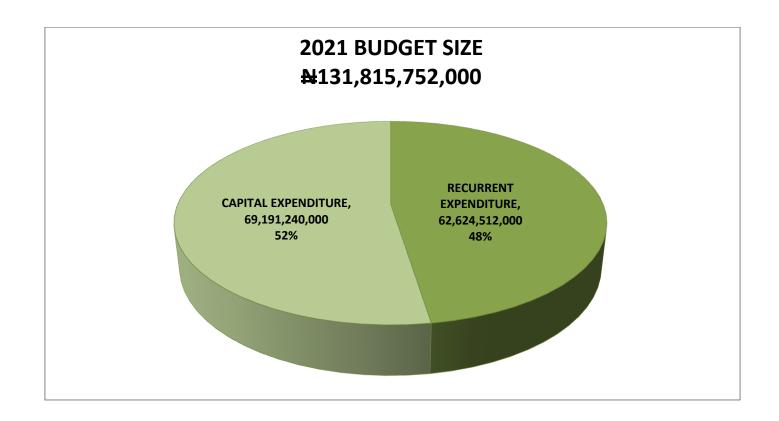

The Total projected Budget outlay for 2021 fiscal year isN131,815,753,720 (One Hundred and Thirty One Billion, Eight Hundred and Fifteen Million, Seven Hundred and Twenty Naira) only showing an increase of 22.12% from 2020 Revised Budget.

#### The Break Down is as follows:-

The 2021 Budget outlay is <u>N</u>131,815,753,720 which shows 22.12% increase from the 2020 Revised Budget. This is made up of 1) Recurrent expenditure of N62,624,512,746which is 47.51% of the total expenditure and 11.73% increase from the 2020 Revised Budget.

#### RECURRENT EXPENDITURE

Personnel Cost = (N31,165,042,809)=49.77%
 Overhead Cost = (N16,266,583,646)=25.98%
 Consolidated Revenue Fund Charges = (N15,192,866,291)=24.26%

2) Capital expenditure of N69,191,240,974 which is 52.49% of the total Budget expenditure and 31.52% increase from the 2020 Revised Budget.